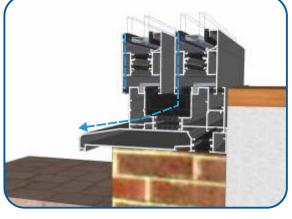

#### ETC478 - 300mm Cill For Three Track VG513

When installing a patio, drainage paths for the threshold need to be taken into consideration. Please discuss drainage with the installer, homeowner and installer of external flooring. The images below depict an example of each threshold and its drainage path.

Two Track - No Cill

Three Track - With Cill