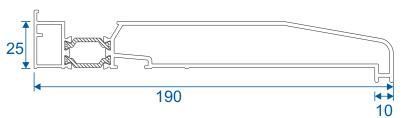

#### ETC478 - 300mm Cill For Three Track VG513

When installing a patio, drainage paths for the threshold need to be taken into consideration. Please discuss drainage with the installer, homeowner and installer of external flooring. The images below depict an example of each threshold and its drainage path.

All sizes in millimetres