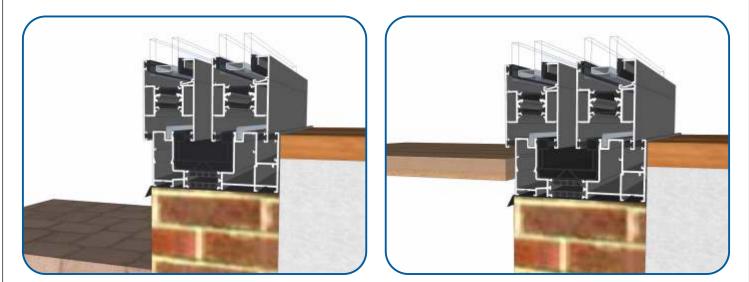

# Penthouse Plus S Patio Threshold Options



# DURATION WINDOWS



### Contents

| Two Track                     | 3 |
|-------------------------------|---|
| Two Track With Cill           | 4 |
| Three Track                   | 5 |
| Three Track With Cill         | 6 |
| Cill Options & Drainage Paths | 7 |

We reserve the right to make changes to the product specification as technical developments dictate, and without prior notice. Pictures shown are for illustrative purposes and are not binding in detail, colour or specification.

## **Two Track**

#### **No Cill**







## **Three Track**

#### **No Cill**



The images displayed in this document are an artistic representation only, and not a comprehensive installation guide. We do not supply decking, flooring, lead flashing etc. If in doubt please speak to a experienced builder or our technical department.

All sizes in millimetres



# **Cill Options & Drainage**





#### ETC478 - 300mm Cill For Three Track VG513



When installing a patio, drainage paths for the threshold need to be taken into consideration. Please discuss drainage with the installer, homeowner and installer of external flooring. The images below depict an example of each threshold and its drainage path.

Two Track - No Cill











Three Track - With Cill



#### **Main Office & Factory**

Units 4-5, Charfleets Road, Canvey