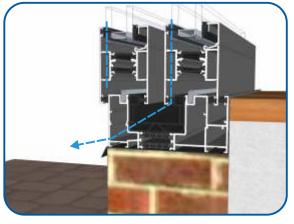

#### ETC478 - 300mm Cill For Three Track VG513

When installing a patio, drainage paths for the threshold need to be taken into consideration. Please discuss drainage with the installer, homeowner and installer of external flooring. The images below depict an example of each threshold and its drainage path.

Two Track - No Cill

Three Track - With Cill