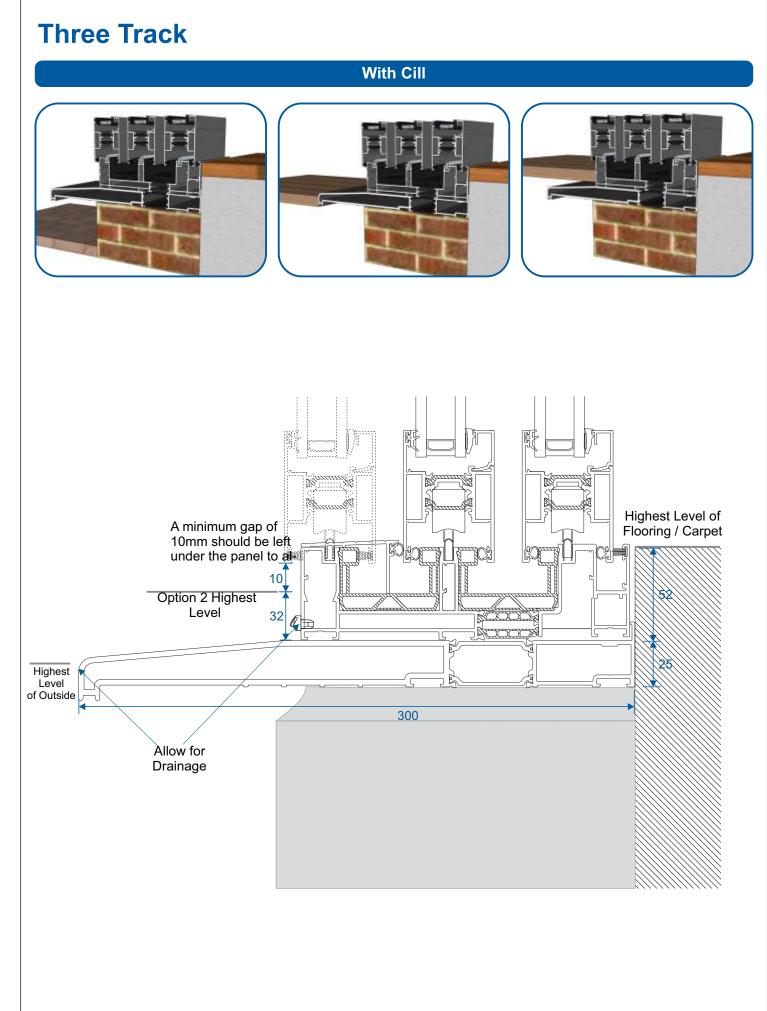

| 3 |
|-------------------------------|---|
| Two Track With Cill           | 4 |
| Three Track                   | 5 |
| Three Track With Cill         | 6 |
| Cill Options & Drainage Paths | 7 |

We reserve the right to make changes to the product specification as technical developments dictate, and without prior notice. Pictures shown are for illustrative purposes and are not binding in detail, colour or specification.

## **Two Track**

#### **No Cill**







## **Three Track**

#### **No Cill**



The images displayed in this document are an artistic representation only, and not a comprehensive installation guide. We do not supply decking, flooring, lead flashing etc. If in doubt please speak to a experienced builder or our technical department.

All sizes in millimetres



# **Cill Options & Drainage**





#### ETC478 - 300mm Cill For Three Track VG513



When installing a patio, drainage paths for the threshold need to be taken into consideration. Please discuss drainage with the installer, homeowner and installer of external flooring. The images below depict an example of each threshold and its drainage path.

Two Track - No Cill











Three Track - With Cill



#### **Main Office & Factory**

Units 4-5, Charfleets Road, Canvey Island, Essex. SS8 0PQ t: 01268 681612 (20 lines)
f: 01268 510058
e: sales@duration.co.uk
w: www.duration.co.uk

#### **Product Showroom**

Unit 1 Casino Parade, Eastern Esplanade, Canvey Island, Essex. SS8 7FJ t: 01268 695100

SatNav Directions Use: SS8 7DN.