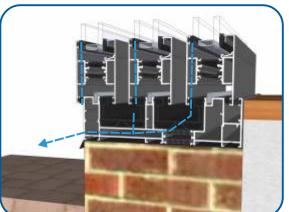

#### ETC478 - 300mm Cill For Three Track VG513

When installing a patio, drainage paths for the threshold need to be taken into consideration. Please discuss drainage with the installer, homeowner and installer of external flooring. The images below depict an example of each threshold and its drainage path.

Two Track - No Cill

Three Track - With Cill