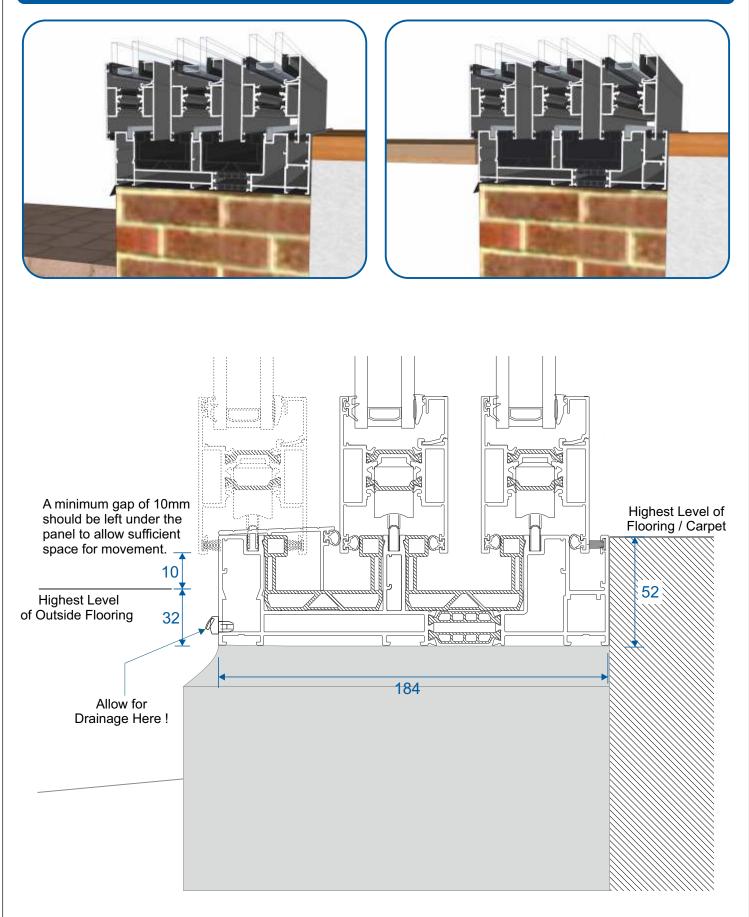

# Penthouse Plus S Patio Threshold Options



# DURATION WINDOWS



### Contents

| Two Track                     | 3 |
|-------------------------------|---|
| Two Track With Cill           | 4 |
| Three Track                   | 5 |
| Three Track With Cill         | 6 |
| Cill Options & Drainage Paths | 7 |

We reserve the right to make changes to the product specification as technical developments dictate, and without prior notice. Pictures shown are for illustrative purposes and are not binding in detail, colour or specification.

## **Two Track**

#### **No Cill**







## **Three Track**

#### **No Cill**



The images displayed in this document are an artistic representation only, and not a comprehensive installation guide. We do not supply decking, flooring, lead flashing etc. If in doubt please speak to a experienced builder or our technical department.

All sizes in millimetres



# **Cill Options & Drainage**





#### ETC478 - 300mm Cill For Three Track VG513



When installing a patio, drainage paths for the threshold need to be taken into consideration. Please discuss drainage with the installer, homeowner and installer of external flooring. The images below depict an example of each threshold and its drainage path.

Two Track - No Cill











Three Track - With Cill



#### **Main Office & Factory**

Units 4-5, Charfleets Road, Canvey Island, Essex. SS8 0PQ t: 01268 681612 (20 l