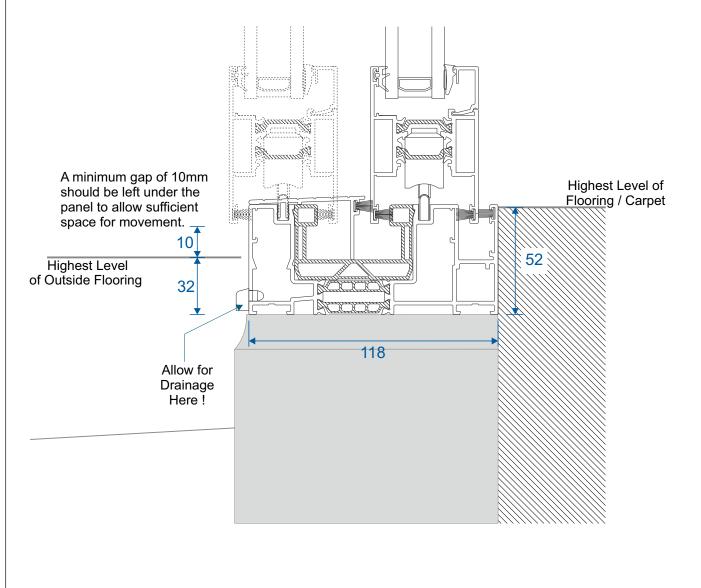

All sizes in millimetres

#### ETC478 - 300mm Cill For Three Track VG513

When installing a patio, drainage paths for the threshold need to be taken into consideration. Please discuss drainage with the installer, homeowner and installer of external flooring. The images below depict an example of each threshold and its drainage path.