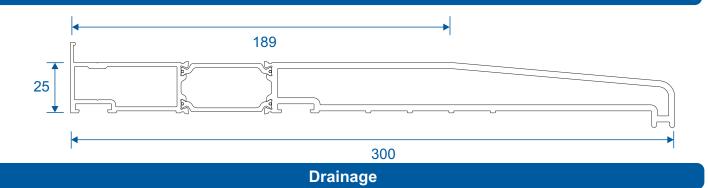

# **Cill Options & Drainage**

#### ETC478 - 300mm Cill For Three Track VG513

When installing a patio, drainage paths for the threshold need to be taken into consideration. Please discuss drainage with the installer, homeowner and installer of external flooring. The images below depict an example of each threshold and its drainage path.

All sizes in millimetres