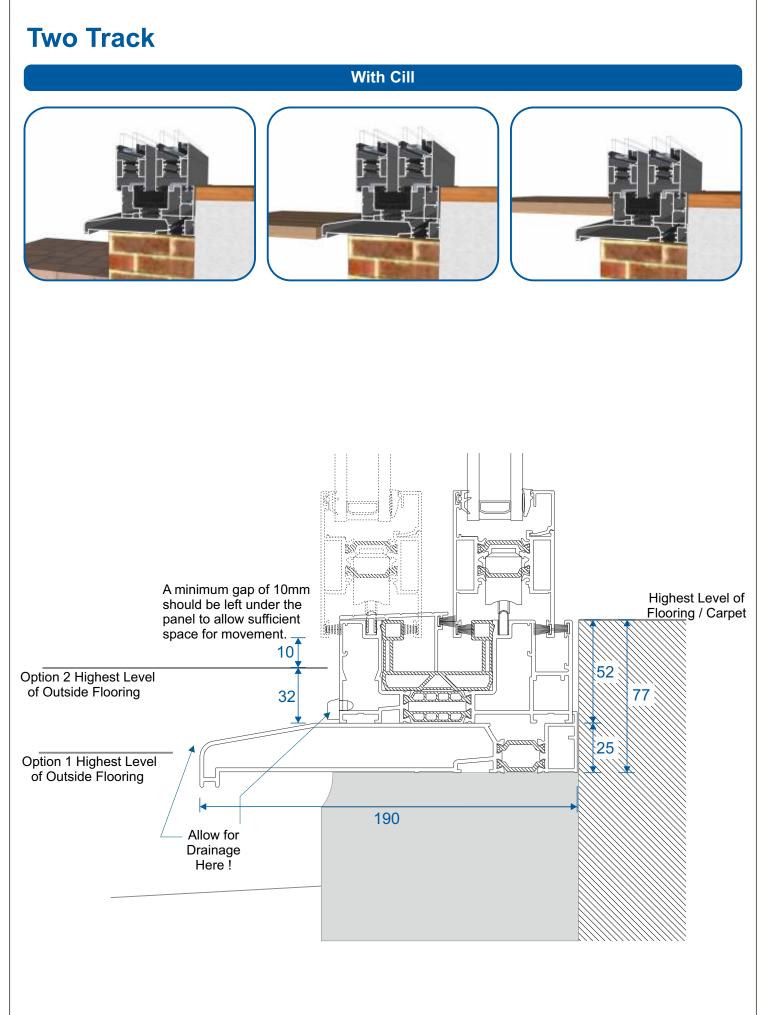

# Penthouse Plus S Patio Threshold Options



# DURATION WINDOWS



### Contents

| Two Track                     | 3 |
|-------------------------------|---|
| Two Track With Cill           | 4 |
| Three Track                   | 5 |
| Three Track With Cill         | 6 |
| Cill Options & Drainage Paths | 7 |

We reserve the right to make changes to the product specification as technical developments dictate, and without prior notice. Pictures shown are for illustrative purposes and are not binding in detail, colour or specification.

## **Two Track**

#### **No Cill**







## **Three Track**

#### **No Cill**



The images displayed in this document are an artistic representation only, and not a comprehensive installation guide. We do not supply decking, flooring, lead flashing etc. If in doubt please speak to a experienced builder or our technical department.

All sizes in millimetres



# **Cill Options & Drainage**





#### ETC478 - 300mm Cill For Three Track VG513



When installing a patio, drainage paths for the threshold need to be taken into consideration. Please discuss drainage with the installer, homeowner and installer of external flooring. The images below depict an example of each threshold and its drainage path.

Two Track - No Cill











Three Track - With Cill



#### **Main Office & Factory**

Units 4-5, Charfleets Road, Canvey Isla